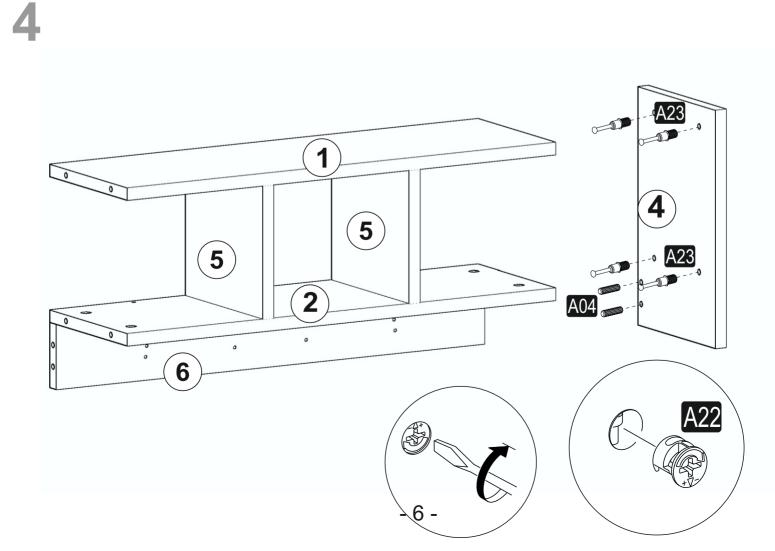

## ATTENTION !!

Minifix is the main connection material used in products. Before starting assembly, please check the drawings below.