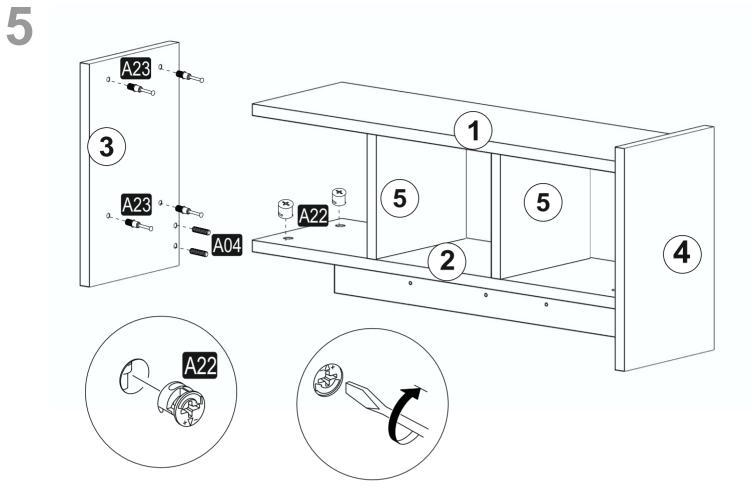

## ATTENTION !!

Minifix is the main connection material used in products. Before starting assembly, please check the drawings below.