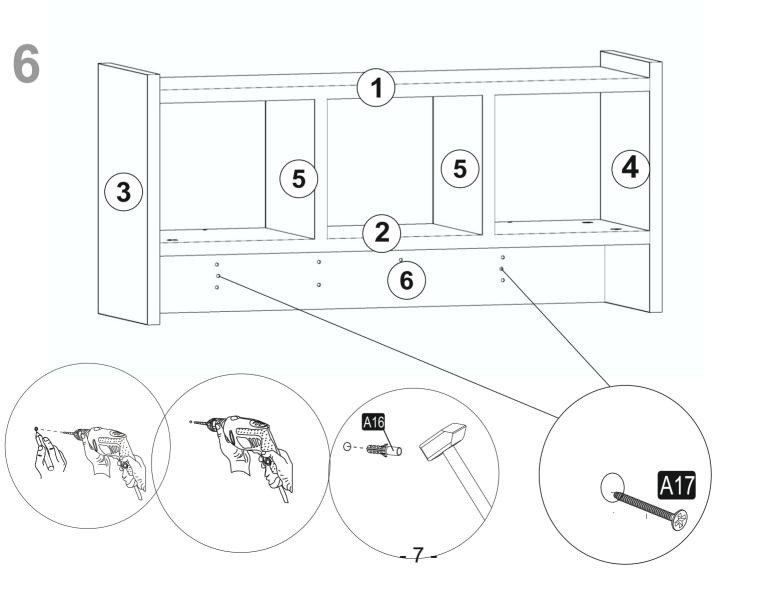

## ATTENTION !!

Minifix is the main connection material used in products. Before starting assembly, please check the drawings below.