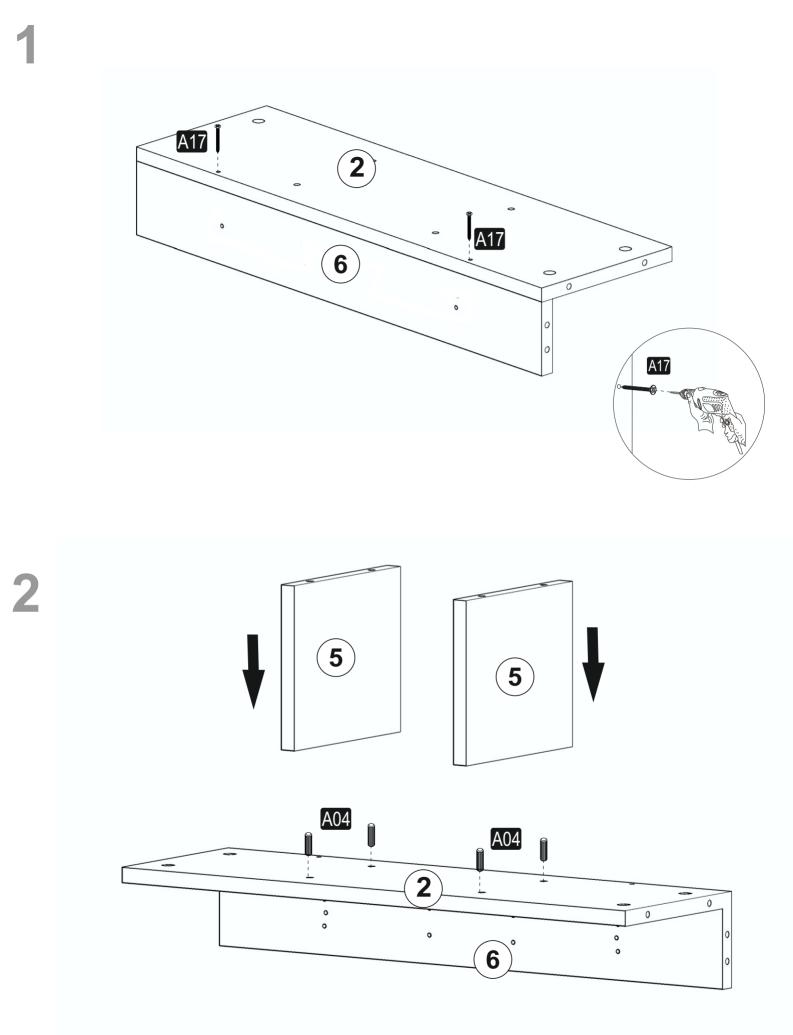

assembling.

Before start assembling, please clean all the components with a damp cloth.

Also for usual cleaning, this will be enough.

Although all the products are produced and packed carefully, sometimes happen that some component is damaged during the transportation. In such a case please check the missing or damaged part and do not hesitate to contact us.



Do not use your furniture for out of purposes. If you would like to use it, please contact us for further questions.

Do not directly contact your furniture with excessive heat, cold and humidity because the product can be affected..







## ATTENTION !!

Minifix is the main connection material used in products. Before starting assembly, please check the drawings below.



## ACCESSORY LIST

## **STAR**



**GENERAL VIEW** 





- 5 -