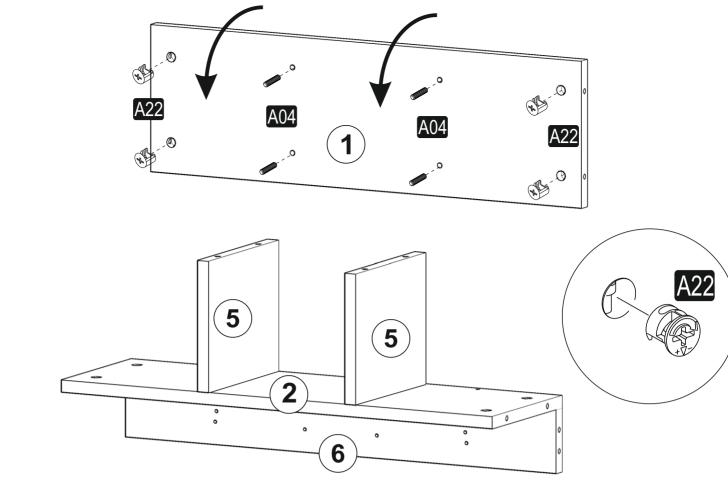

g.

Before start assembling, please clean all the components with a damp cloth.

Also for usual cleaning, this will be enough.

Although all the products are produced and packed carefully, sometimes happen that some component is damaged during the transportation. In such a case please check the missing or damaged part and do not hesitate to contact us.



Do not use your furniture for out of purposes. If you would like to use it, please contact us for further questions.

Do not directly contact your furniture with excessive heat, cold and humidity because the product can be affected..







## ATTENTION !!

Minifix is the main connection material used in products. Before starting assembly, please check the drawings below.



## ACCESSORY LIST

## **STAR**



**GENERAL VIEW** 





- 5 -